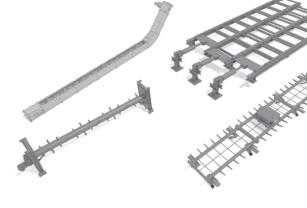

### **2** FUEL SUPPLY EQUIPMENT

| Moving floor platforms | Fuel layer leveller | Scrapper conveyors | Vibro - sieves | Screw conveyors | Fuel distribution systems | Fuel sorting systems

| Fuel sorting systems | Grab system