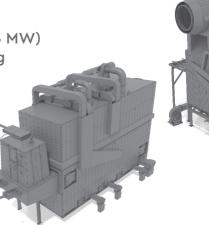

#### BIOFUEL FURNANCE

Moving step grate furnace (up to 15 MW)

Combustion chamber for pelletizing lines (up to 7 MW)

| Standard combustion chamber (up to 24 MW)

Dry fuel combustion chamber (up to 10 MW)

Bubbling fluidized bed furnace (up to 50 MW)

| Vibrating grate (custom size)