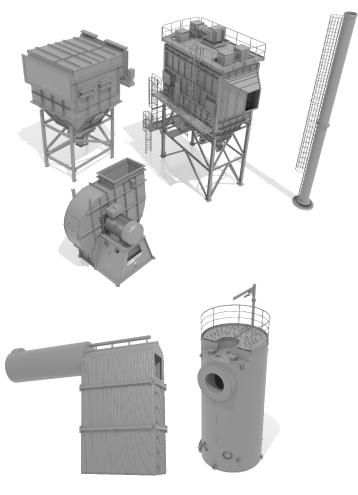

# FLUE GAS TREATMENT AND EXHAUST SYSTEMS

| Multicyclone (up to 150 mg / Nm²) | Electrostatic precipitator (ESP) (up to 10 mg / Nm²)

Bag filter (up to 10 mg / Nm²)
Wet-type electrostatic filtre
(up to 1 mg / Nm²)

| Flue gas ducts and dampers | Stack